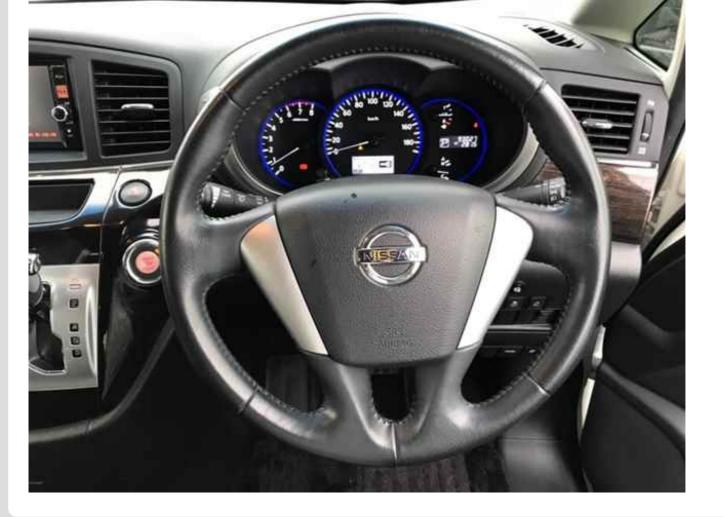

| 京都 302 の              | 91//                          |           | 0319          | 193                |             |















#### **GLOSSARY**

<sup>1</sup> Chassis number – a unique identification number of the vehicle in Japan (same as VIN in the USA or Europe)

#### <sup>2</sup> Title information:

Registered – qualified for driving in Japan

Deregistered Temporarily – not qualified for driving in Japan, usually a temporary title during the ownership change

Deregistered Completely – not qualified for driving in Japan, the vehicle is determined to be scrapped Deregistered to Export – not qualified for driving in Japan, the vehicle is determined to be exported

<sup>3</sup> Determining the overall collision safety performance evaluation – For the driver's seat, the results of the full-wrap frontal collision test, offset frontal collision test, and side collision test are added together and evaluated to 6 dif