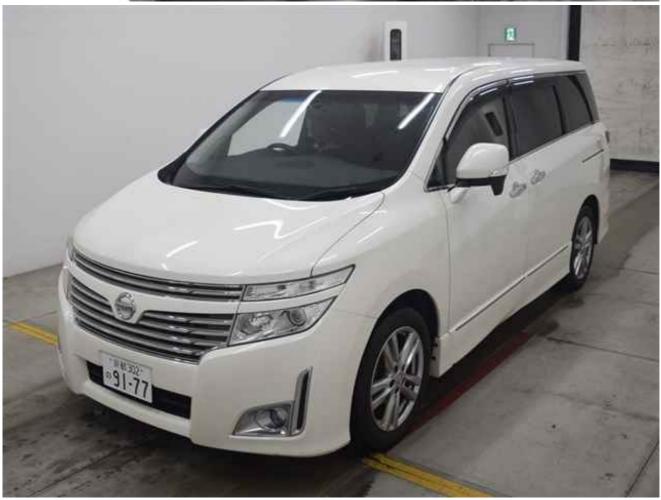

# **AUCTION DATA**

Date: 2023-02-16, Auction: MIRIVE Osaka, Lot #: 70327

| Date:              | 2023-02-16   | Lot #:         | 70327   |
|--------------------|--------------|----------------|---------|
| Auction name:      | MIRIVE Osaka | Region:        | Osaka   |
| Make:              | NISSAN       | Model:         | ELGRAND |
| Reg. year:         | 2012         | Mileage (km):  | 93000   |
| Displacement (cc): | 2500         | Transmission:  | AT      |
| Color:             | PEARL        | Model code:    | TE52    |
| Result:            | sold         | Auction grade: | 4       |
| Problem type:      | No problem   | Problem scale: | None    |
| Contaminated:      | No           | Airbag:        | OK      |

# PHOTOS AND AUCTION SHEETS