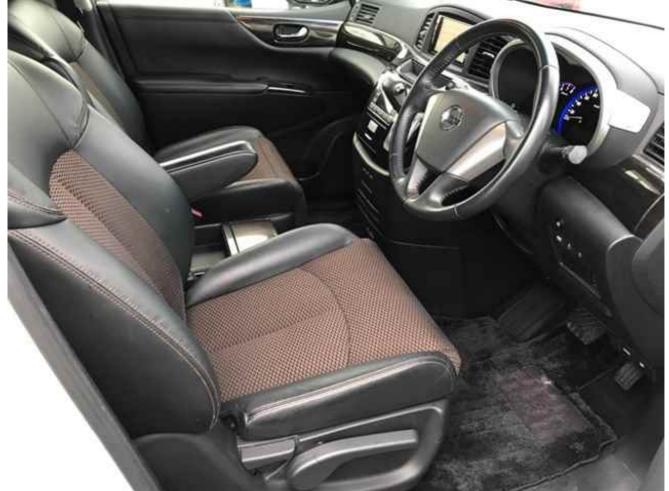

| 京都 302 の              | 91//                          |           | 0319          | 193                |             |















#### **GLOSSARY**

<sup>1</sup> Chassis number – a unique identification number of the vehicle in Japan (same as VIN in the USA or Europe)

#### <sup>2</sup> Title information:

Registered – qualified for driving in Japan

Deregistered Temporarily – not qualified for driving in Japan, usually a temporary title during the ownership change

Deregistered Completely – not qualified for driving in Japan, the vehicle is determined to be scrapped Deregistered to Export – not qualified for driving in Japan, the vehicle is determined to be exported

<sup>3</sup> Determining the overall collision safety performance evaluation – For the driver's seat, the results of the full-wrap frontal collision test, offset frontal collision test, and side collision test are added together and evaluated