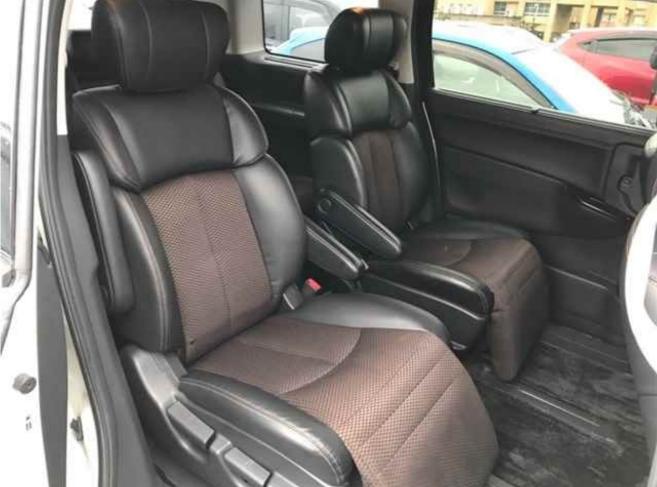

| 京都 302 の              | 91//                          |           | 0319          | 193                |             |















#### **GLOSSARY**

<sup>1</sup> Chassis number – a unique identification number of the vehicle in Japan (same as VIN in the USA or Europe)

#### <sup>2</sup> Title information:

Registered – qualified for driving in Japan

Deregistered Temporarily – not qualified for driving in Japan, usually a temporary title during the ownership change

Deregistered Completely – not qualified for driving in Japan, the vehicle is determined to be scrapped Deregistered to Export – not qualified for driving in Japan, the vehicle is determined to be exported

<sup>3</sup> Determining the overall collision safety performance evaluation – For the driver's seat, the results of the full-wrap frontal collision test, offset frontal collision test, and side collision test are added together and evaluated to 6 d