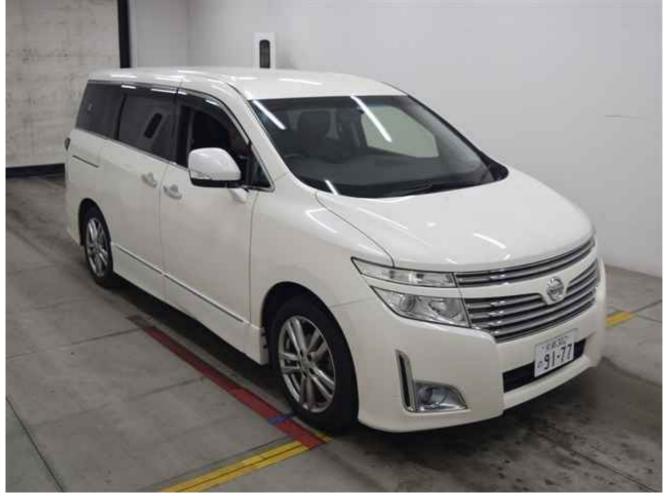

| 京都 302 の              | 91//                          |           | 0319          | 193                |             |















#### **GLOSSARY**

<sup>1</sup> Chassis number – a unique identification number of the vehicle in Japan (same as VIN in the USA or Europe)

#### <sup>2</sup> Title information:

Registered – qualified for driving in Japan

Deregistered Temporarily – not qualified for driving in Japan, usually a temporary title during the ownership change

Deregistered Completely – not qualified for driving in Japan, the vehicle is determined to be scrapped Deregistered to Export – not qualified for driving in Japan, the vehicle is determined to be exported

<sup>3</sup> Determining the overall collision safety performance evaluation – For the driver's seat, the results of the full-wrap frontal collision test, offset frontal collision test, and side collision test are added together and evalua