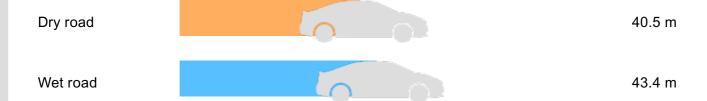

#### Braking performance tests 7

MLIT - Ministry of Land, Infrastructure, Transport and Tourism.

- <sup>6</sup> Japan New Car Assessment Program the Ministry of Land, Infrastructure, Transport and Tourism (MLIT) and the National Agency for Automotive Safety & Victims' Aid (NASVA) have taken measures for safety, one of which is to assess commercially available vehicles through a variety of safety performance tests and release the resulting information compiled into the "New Car Assessment Program". The objective of Japan New Car Assessment Program is to increase the use of safe automobiles by providing an environment in which users can easily select such vehicles. This also promotes the development of safer vehicles by automobile manufacturers. Neck injury protection for rear-end collision performance test, rear seat passenger's protection for frontal collision performance test, rear passenger's seat belt usability evaluation test and seat belt reminder for passengers evaluation test are started in FY2009.
- <sup>7</sup> Braking Performance Tests Braking performance is determined by the shortness of the distance in which a vehicle can stop and the stability of the vehicle at the time of braking. This test is performed under wet and dry road conditions for a vehicle which has both a driver and a front passenger. The distance it takes for the vehicle to stop and the stability of the vehicle at the time of braking is evaluated for when the vehicle is stopped abruptly while traveling at a speed of 100km/h. The stopping distance and vehicle speed have been measured by using GPS since FY2009.