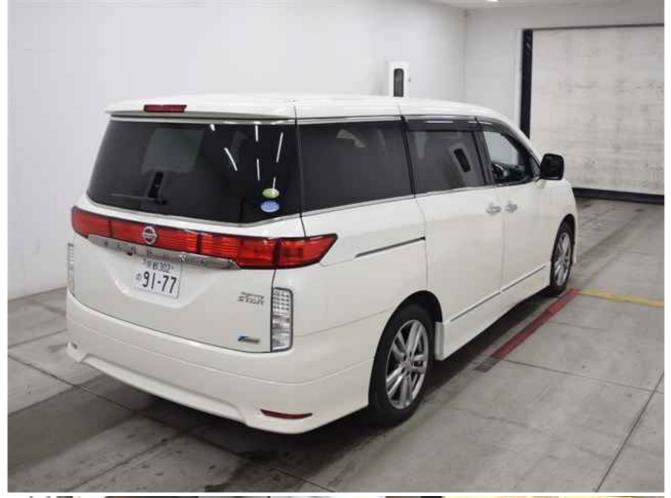

# **AUCTION DATA**

Date: 2023-02-16, Auction: MIRIVE Osaka, Lot #: 70327

| Date:              | 2023-02-16   | Lot #:         | 70327   |
|--------------------|--------------|----------------|---------|
| Auction name:      | MIRIVE Osaka | Region:        | Osaka   |
| Make:              | NISSAN       | Model:         | ELGRAND |
| Reg. year:         | 2012         | Mileage (km):  | 93000   |
| Displacement (cc): | 2500         | Transmission:  | AT      |
| Color:             | PEARL        | Model code:    | TE52    |
| Result:            | sold         | Auction grade: | 4       |
| Problem type:      | No problem   | Problem scale: | None    |
| Contaminated:      | No           | Airbag:        | OK      |

# PHOTOS AND AUCTION SHEETS