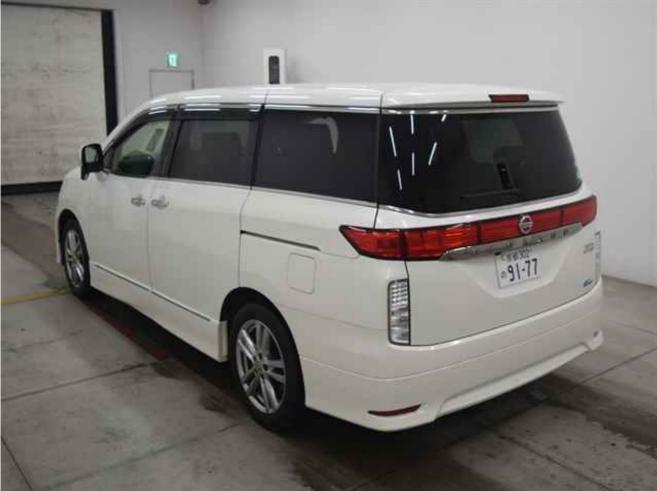

| 京都 302 の              | 91//                          |           | 0319          | 193                |             |















#### **GLOSSARY**

<sup>1</sup> Chassis number – a unique identification number of the vehicle in Japan (same as VIN in the USA or Europe)

#### <sup>2</sup> Title information:

Registered – qualified for driving in Japan

Deregistered Temporarily – not qualified for driving in Japan, usually a temporary title during the ownership change

Deregistered Completely – not qualified for driving in Japan, the vehicle is determined to be scrapped Deregistered to Export – not qualified for driving in Japan, the vehicle is determined to be exported

<sup>3</sup> Determining the overall collision safety performance evaluation – For the driver's seat, the results of the full-wrap frontal collision test, offset frontal collision test, and side collision test are added together and evaluate