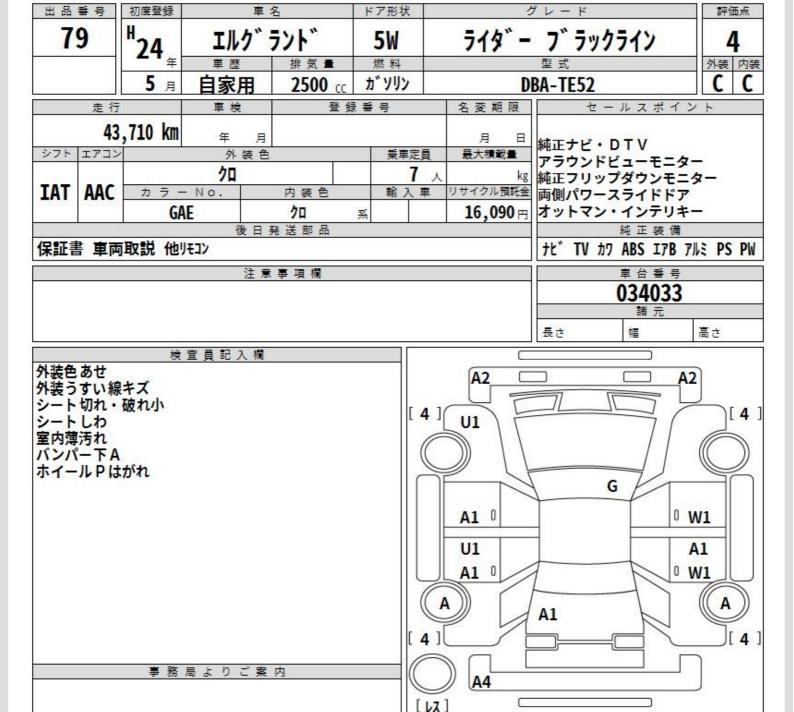

| Date: 2023-06-06, Auction: TAA Kinki, Lot #: 2167 |
|---------------------------------------------------|
|                                                   |

| Date:                                          | 2023-06-06 | Lot #:         | 2167    |  |
|------------------------------------------------|------------|----------------|---------|--|
| Auction name:                                  | TAA Kinki  | Region:        | Osaka   |  |
| Make:                                          | NISSAN     | Model:         | ELGRAND |  |
| Reg. year:                                     | 2012       | Mileage (km):  | 43702   |  |
| Displacement (cc):                             | 2500       | Transmission:  | IAT     |  |
| Color:                                         | BLACK      | Model code:    | TE52    |  |
| Result:                                        | sold       | Auction grade: | 4       |  |
| Problem type:                                  | No problem | Problem scale: | None    |  |
| Contaminated:                                  | No         | Airbag:        | ОК      |  |
| Detai 2022 00 24 Avetion, IAA HAA Let #, 00002 |            |                |         |  |