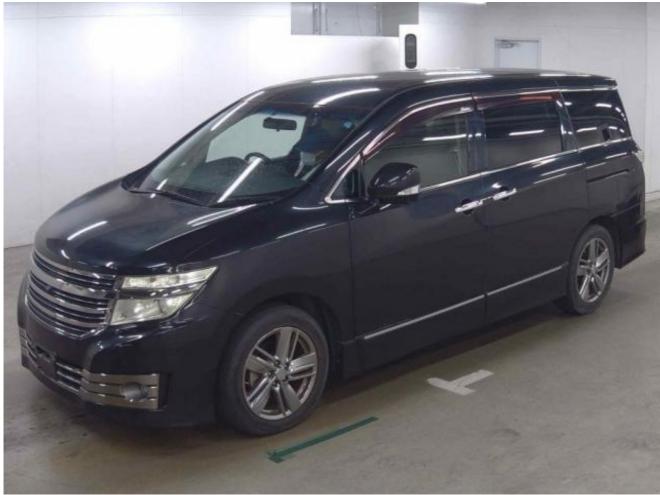

#### **VEHICLE DETAILS**

Chassis number <sup>1</sup>: TE52-034033

Manufacture date: 2012-03

Make: NISSAN

Model: ELGRAND

Body: DBA-TE52

Grade: RIDER BLACK LINE

Engine: QR25DE

## VEHICLE SPECIFICATION

| 1st gear ratio                    | 2.349 ~ 0.394        | 2nd gear ratio                 |                          |
|-----------------------------------|----------------------|--------------------------------|--------------------------|
| 3rd gear ratio                    |                      | 4th gear ratio                 |                          |
| 5th gear ratio                    |                      | 6th gear ratio                 |                          |
| Additional notes                  |                      | Airbag position, capacity      |                          |
| Body rear overhang                |                      | Body type                      | MV&1BOX                  |
| Chassis number embossing position |                      | Classification code            |                          |
| Cylinders                         | 4                    | Displacement                   | 2480                     |
| Electric engine type              |                      | Electric engine maximum output |                          |
| Electric engine maximum torque    |                      | Electric engine power          |                          |
| Engine maximum power              | 170ps(125kW)/5600rpm | Engine maximum torque          | 25.0kg·m(245N·m)/3900rpm |
| Engine model                      | QR25DE               | Frame type                     |                          |
| Front shaft weight                | 1040                 | Front shock absorber type      |                          |
| Front stabilizer type             |                      | Front tires size               | 225/55R18 98V            |
| Front tread                       | 1600                 | Fuel consumption               |                          |
| Fuel tank equipment               | 73                   | Grade                          | RIDER BLACK LINE         |
| Height                            | 181                  | Length                         | 498                      |
| Main brakes type                  |                      | Make                           | NISSAN                   |
| Maximum speed                     |                      | Minimum ground clearance       |                          |
| Minimum turning radius            | 5.7                  | Model                          | ELGRAND                  |
| Model code                        | DBA-TE52             | Mufflers number                |                          |