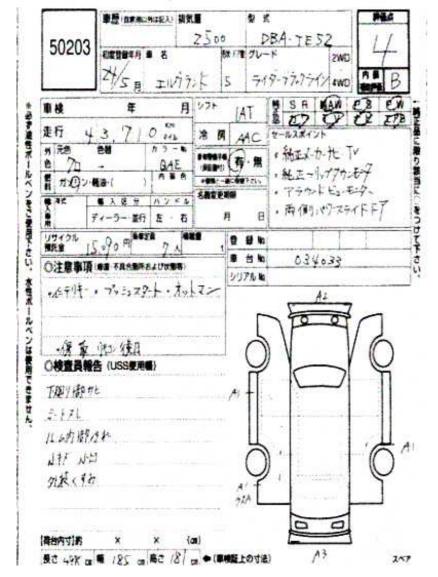

Date: 2023-07-22, Auction: USS HAA Kobe, Lot #: 50203

| Date:              | 2023-07-22   | Lot #:         | 50203   |
|--------------------|--------------|----------------|---------|
| Auction name:      | USS HAA Kobe | Region:        | Hyogo   |
| Make:              | NISSAN       | Model:         | ELGRAND |
| Reg. year:         | 2012         | Mileage (km):  | 43710   |
| Displacement (cc): | 2500         | Transmission:  | IA      |
| Color:             | BLACK        | Model code:    | TE52    |
| Result:            | available    | Auction grade: | 4       |
| Problem type:      | No problem   | Problem scale: | None    |
| Contaminated:      | No           | Airbag:        | ОК      |