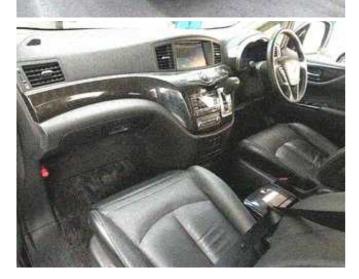

Date: 2023-07-22, Auction: USS HAA Kobe, Lot #: 50203

| Date:              | 2023-07-22   | Lot #:         | 50203   |
|--------------------|--------------|----------------|---------|
| Auction name:      | USS HAA Kobe | Region:        | Hyogo   |
| Make:              | NISSAN       | Model:         | ELGRAND |
| Reg. year:         | 2012         | Mileage (km):  | 43710   |
| Displacement (cc): | 2500         | Transmission:  | IA      |
| Color:             | BLACK        | Model code:    | TE52    |
| Result:            | available    | Auction grade: | 4       |
| Problem type:      | No problem   | Problem scale: | None    |
| Contaminated:      | No           | Airbag:        | ОК      |