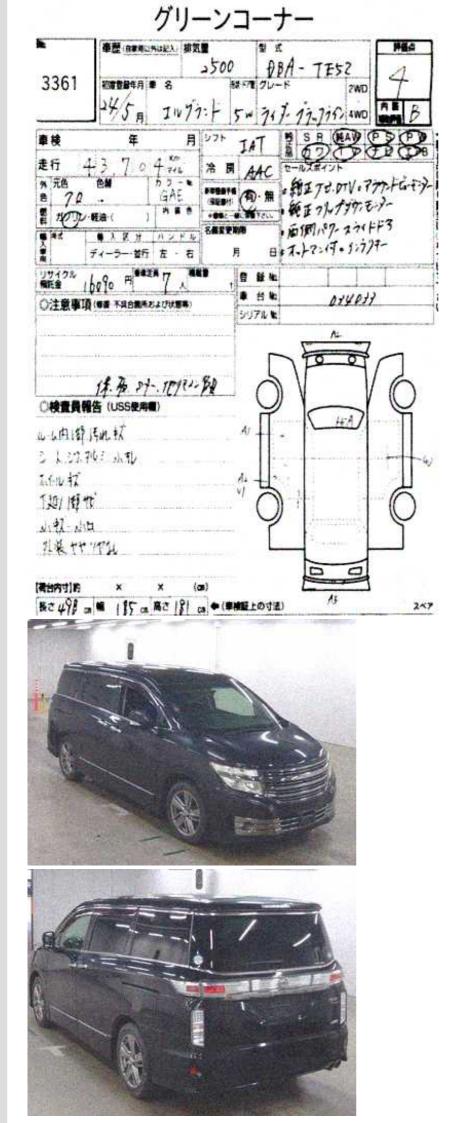

| Date: 2023-06-06, Auction: TAA Kinki, Lot #: 2167 |
|---------------------------------------------------|
|                                                   |

| Date:                                          | 2023-06-06 | Lot #:         | 2167    |  |
|------------------------------------------------|------------|----------------|---------|--|
| Auction name:                                  | TAA Kinki  | Region:        | Osaka   |  |
| Make:                                          | NISSAN     | Model:         | ELGRAND |  |
| Reg. year:                                     | 2012       | Mileage (km):  | 43702   |  |
| Displacement (cc):                             | 2500       | Transmission:  | IAT     |  |
| Color:                                         | BLACK      | Model code:    | TE52    |  |
| Result:                                        | sold       | Auction grade: | 4       |  |
| Problem type:                                  | No problem | Problem scale: | None    |  |
| Contaminated:                                  | No         | Airbag:        | ОК      |  |
| Detai 2022 00 24 Avetion, IAA HAA Let #, 00002 |            |                |         |  |

| Problem type:             | No problem                                         | Problem scale: | None    |  |  |  |  |
|---------------------------|----------------------------------------------------|----------------|---------|--|--|--|--|
| Contaminated:             | No                                                 | Airbag:        | ОК      |  |  |  |  |
| Date: 2023-06-23, Auction | Date: 2023-06-23, Auction: USS Nagoya, Lot #: 3361 |                |         |  |  |  |  |
| Date:                     | 2023-06-23                                         | Lot #:         | 3361    |  |  |  |  |
| Auction name:             | USS Nagoya                                         | Region:        | Aichi   |  |  |  |  |
| Make:                     | NISSAN                                             | Model:         | ELGRAND |  |  |  |  |
| Reg. year:                | 2012                                               | Mileage (km):  | 43704   |  |  |  |  |
| Displacement (cc):        | 2500                                               | Transmission:  | IA      |  |  |  |  |
| Color:                    | BLACK                                              | Model code:    | TE52    |  |  |  |  |
| Result:                   | available                                          | Auction grade: | 4       |  |  |  |  |
| Problem type:             | No problem                                         | Problem scale: | None    |  |  |  |  |
| Contaminated:             | No                                                 | Airbag:        | ОК      |  |  |  |  |
| Date: 2023-06-28, Auction | : BAYAUC, Lot #: 60096                             |                |         |  |  |  |  |
| Date:                     | 2023-06-28                                         | Lot #:         | 60096   |  |  |  |  |
| Auction name:             | BAYAUC                                             | Region:        | Osaka   |  |  |  |  |
| Make:                     | NISSAN                                             | Model:         | ELGRAND |  |  |  |  |
| Reg. year:                | 2012                                               | Mileage (km):  | 43707   |  |  |  |  |
| Displacement (cc):        | 2500                                               | Transmission:  | DAT     |  |  |  |  |
| Color:                    | BLACK                                              | Model code:    | TE52    |  |  |  |  |
| Result:                   | unsold                                             | Auction grade: | 3.5     |  |  |  |  |
| Problem type:             | No problem                                         | Problem scale: | None    |  |  |  |  |
| Contaminated:             | No                                                 | Airbag:        | ОК      |  |  |  |  |
| Date: 2023-07-08, Auction | : TAA Hyogo, Lot #: 79                             |                |         |  |  |  |  |
| Date:                     | 2023-07-08                                         | Lot #:         | 79      |  |  |  |  |
| Auction name:             | TAA Hyogo                                          | Region:        | Hyogo   |  |  |  |  |
| Make:                     | NISSAN                                             | Model:         | ELGRAND |  |  |  |  |
| Reg. year:                | 2012                                               | Mileage (km):  | 43710   |  |  |  |  |
| Displacement (cc):        | 2500                                               | Transmission:  | IAT     |  |  |  |  |
|                           |                                                    |                |         |  |  |  |  |