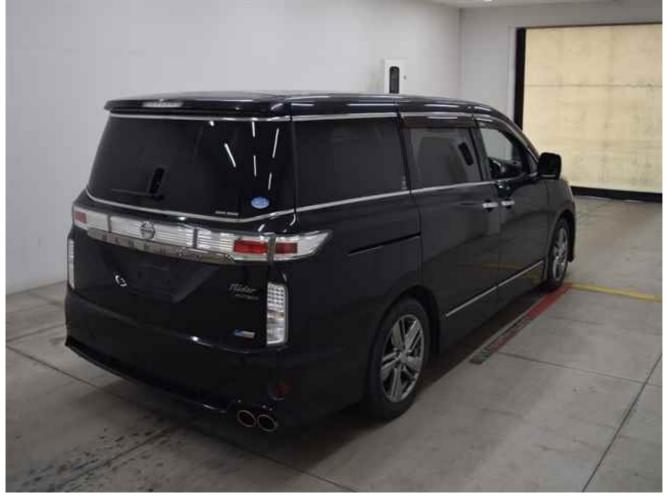

#### **VEHICLE DETAILS**

Chassis number <sup>1</sup>: TE52-034033

Manufacture date: 2012-03

Make: NISSAN

Model: ELGRAND

Body: DBA-TE52

Grade: RIDER BLACK LINE

Engine: QR25DE

## VEHICLE SPECIFICATION

| 1st gear ratio                    | 2.349 ~ 0.394        | 2nd gear ratio                 |                          |
|-----------------------------------|----------------------|--------------------------------|--------------------------|
| 3rd gear ratio                    |                      | 4th gear ratio                 |                          |
| 5th gear ratio                    |                      | 6th gear ratio                 |                          |
| Additional notes                  |                      | Airbag position, capacity      |                          |
| Body rear overhang                |                      | Body type                      | MV&1BOX                  |
| Chassis number embossing position |                      | Classification code            |                          |
| Cylinders                         | 4                    | Displacement                   | 2480                     |
| Electric engine type              |                      | Electric engine maximum output |                          |
| Electric engine maximum torque    |                      | Electric engine power          |                          |
| Engine maximum power              | 170ps(125kW)/5600rpm | Engine maximum torque          | 25.0kg·m(245N·m)/3900rpm |
| Engine model                      | QR25DE               | Frame type                     |                          |
| Front shaft weight                | 1040                 | Front shock absorber type      |                          |
| Front stabilizer type             |                      | Front tires size               | 225/55R18 98V            |
| Front tread                       | 1600                 | Fuel consumption               |                          |
| Fuel tank equipment               | 73                   | Grade                          | RIDER BLACK LINE         |
| Height                            | 181                  | Length                         | 498                      |
| Main brakes type                  |                      | Make                           | NISSAN                   |
| Maximum speed                     |                      | Minimum ground clearance       |                          |
| Minimum turning radius            | 5.7                  | Model                          | ELGRAND                  |
| Model code                        | DBA-TE52             | Mufflers number                |                          |