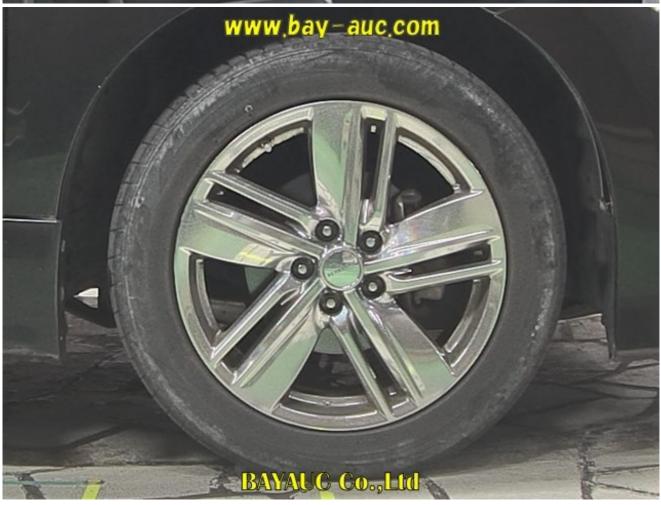

| Date: 2023-06-06, Auction: TAA Kinki, Lot #: 2167 |
|---------------------------------------------------|
|                                                   |

| Date:                                          | 2023-06-06 | Lot #:         | 2167    |  |
|------------------------------------------------|------------|----------------|---------|--|
| Auction name:                                  | TAA Kinki  | Region:        | Osaka   |  |
| Make:                                          | NISSAN     | Model:         | ELGRAND |  |
| Reg. year:                                     | 2012       | Mileage (km):  | 43702   |  |
| Displacement (cc):                             | 2500       | Transmission:  | IAT     |  |
| Color:                                         | BLACK      | Model code:    | TE52    |  |
| Result:                                        | sold       | Auction grade: | 4       |  |
| Problem type:                                  | No problem | Problem scale: | None    |  |
| Contaminated:                                  | No         | Airbag:        | ОК      |  |
| Detai 2022 00 24 Avetion, IAA HAA Let #, 00002 |            |                |         |  |