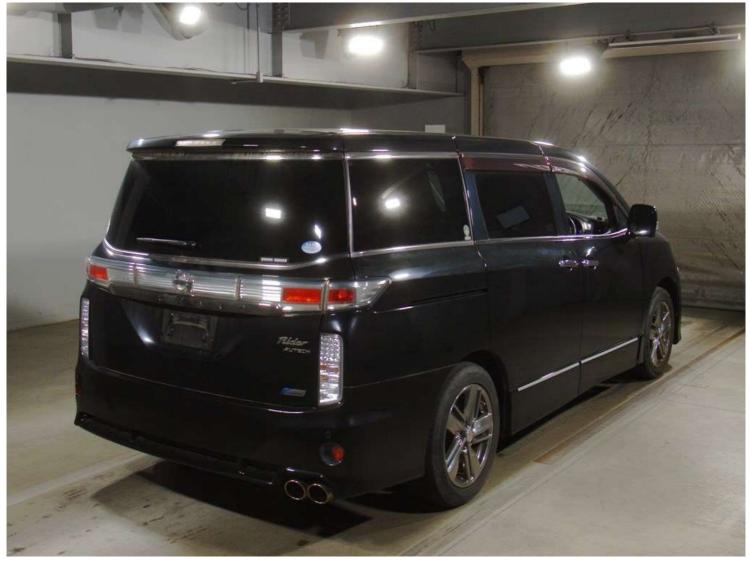

#### **VEHICLE DETAILS**

Chassis number <sup>1</sup>: TE52-034033

Manufacture date: 2012-03

Make: NISSAN

Model: ELGRAND

Body: DBA-TE52

Grade: RIDER BLACK LINE

Engine: QR25DE

## VEHICLE SPECIFICATION

| 1st gear ratio                    | 2.349 ~ 0.394        | 2nd gear ratio                 |                          |
|-----------------------------------|----------------------|--------------------------------|--------------------------|
| 3rd gear ratio                    |                      | 4th gear ratio                 |                          |
| 5th gear ratio                    |                      | 6th gear ratio                 |                          |
| Additional notes                  |                      | Airbag position, capacity      |                          |
| Body rear overhang                |                      | Body type                      | MV&1BOX                  |
| Chassis number embossing position |                      | Classification code            |                          |
| Cylinders                         | 4                    | Displacement                   | 2480                     |
| Electric engine type              |                      | Electric engine maximum output |                          |
| Electric engine maximum torque    |                      | Electric engine power          |                          |
| Engine maximum power              | 170ps(125kW)/5600rpm | Engine maximum torque          | 25.0kg·m(245N·m)/3900rpm |
| Engine model                      | QR25DE               | Frame type                     |                          |
| Front shaft weight                | 1040                 | Front shock absorber type      |                          |
| Front stabilizer type             |                      | Front tires size               | 225/55R18 98V            |
| Front tread                       | 1600                 | Fuel consumption               |                          |
| Fuel tank equipment               | 73                   | Grade                          | RIDER BLACK LINE         |
| Height                            | 181                  | Length                         | 498                      |
| Main brakes type                  |                      | Make                           | NISSAN                   |
| Maximum speed                     |                      | Minimum ground clearance       |                          |
| Minimum turning radius            | 5.7                  | Model                          | ELGRAND                  |
| Model code                        | DBA-TE52             | Mufflers number                |                          |