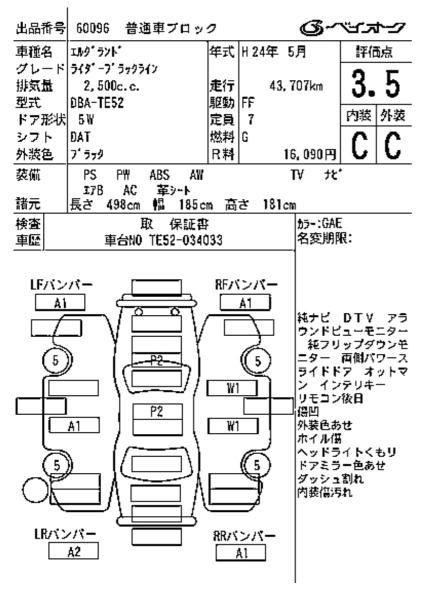

| Problem type:             | No problem                                         | Problem scale: | None    |  |  |  |  |
|---------------------------|----------------------------------------------------|----------------|---------|--|--|--|--|
| Contaminated:             | No                                                 | Airbag:        | ОК      |  |  |  |  |
| Date: 2023-06-23, Auction | Date: 2023-06-23, Auction: USS Nagoya, Lot #: 3361 |                |         |  |  |  |  |
| Date:                     | 2023-06-23                                         | Lot #:         | 3361    |  |  |  |  |
| Auction name:             | USS Nagoya                                         | Region:        | Aichi   |  |  |  |  |
| Make:                     | NISSAN                                             | Model:         | ELGRAND |  |  |  |  |
| Reg. year:                | 2012                                               | Mileage (km):  | 43704   |  |  |  |  |
| Displacement (cc):        | 2500                                               | Transmission:  | IA      |  |  |  |  |
| Color:                    | BLACK                                              | Model code:    | TE52    |  |  |  |  |
| Result:                   | available                                          | Auction grade: | 4       |  |  |  |  |
| Problem type:             | No problem                                         | Problem scale: | None    |  |  |  |  |
| Contaminated:             | No                                                 | Airbag:        | ОК      |  |  |  |  |
| Date: 2023-06-28, Auction | : BAYAUC, Lot #: 60096                             |                |         |  |  |  |  |
| Date:                     | 2023-06-28                                         | Lot #:         | 60096   |  |  |  |  |
| Auction name:             | BAYAUC                                             | Region:        | Osaka   |  |  |  |  |
| Make:                     | NISSAN                                             | Model:         | ELGRAND |  |  |  |  |
| Reg. year:                | 2012                                               | Mileage (km):  | 43707   |  |  |  |  |
| Displacement (cc):        | 2500                                               | Transmission:  | DAT     |  |  |  |  |
| Color:                    | BLACK                                              | Model code:    | TE52    |  |  |  |  |
| Result:                   | unsold                                             | Auction grade: | 3.5     |  |  |  |  |
| Problem type:             | No problem                                         | Problem scale: | None    |  |  |  |  |
| Contaminated:             | No                                                 | Airbag:        | ОК      |  |  |  |  |
| Date: 2023-07-08, Auction | : TAA Hyogo, Lot #: 79                             |                |         |  |  |  |  |
| Date:                     | 2023-07-08                                         | Lot #:         | 79      |  |  |  |  |
| Auction name:             | TAA Hyogo                                          | Region:        | Hyogo   |  |  |  |  |
| Make:                     | NISSAN                                             | Model:         | ELGRAND |  |  |  |  |
| Reg. year:                | 2012                                               | Mileage (km):  | 43710   |  |  |  |  |
| Displacement (cc):        | 2500                                               | Transmission:  | IAT     |  |  |  |  |
|                           |                                                    |                |         |  |  |  |  |