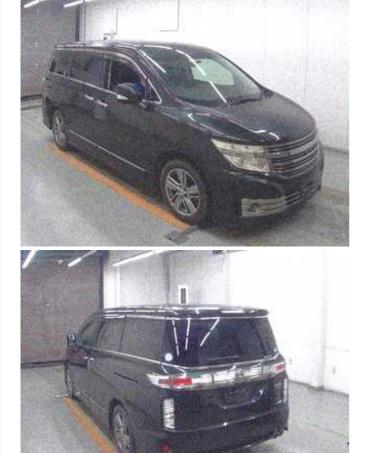

Date: 2023-07-22, Auction: USS HAA Kobe, Lot #: 50203

| Date:              | 2023-07-22   | Lot #:         | 50203   |
|--------------------|--------------|----------------|---------|
| Auction name:      | USS HAA Kobe | Region:        | Hyogo   |
| Make:              | NISSAN       | Model:         | ELGRAND |
| Reg. year:         | 2012         | Mileage (km):  | 43710   |
| Displacement (cc): | 2500         | Transmission:  | IA      |
| Color:             | BLACK        | Model code:    | TE52    |
| Result:            | available    | Auction grade: | 4       |
| Problem type:      | No problem   | Problem scale: | None    |
| Contaminated:      | No           | Airbag:        | ОК      |