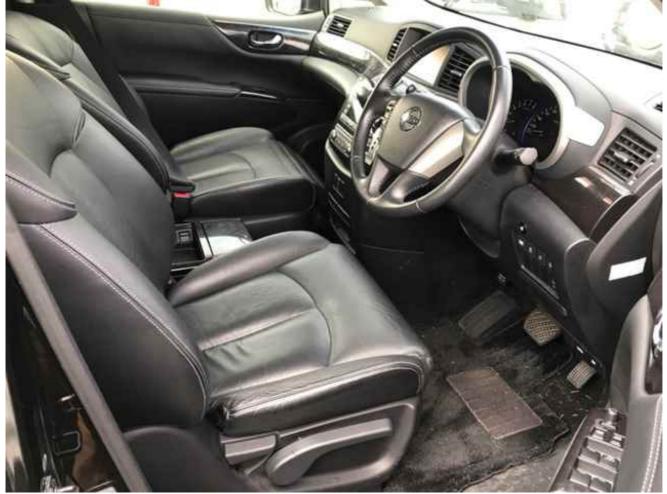

#### **VEHICLE DETAILS**

Chassis number <sup>1</sup>: TE52-034033

Manufacture date: 2012-03

Make: NISSAN

Model: ELGRAND

Body: DBA-TE52

Grade: RIDER BLACK LINE

Engine: QR25DE

## VEHICLE SPECIFICATION

| 1st gear ratio                    | 2.349 ~ 0.394        | 2nd gear ratio                 |                          |
|-----------------------------------|----------------------|--------------------------------|--------------------------|
| 3rd gear ratio                    |                      | 4th gear ratio                 |                          |
| 5th gear ratio                    |                      | 6th gear ratio                 |                          |
| Additional notes                  |                      | Airbag position, capacity      |                          |
| Body rear overhang                |                      | Body type                      | MV&1BOX                  |
| Chassis number embossing position |                      | Classification code            |                          |
| Cylinders                         | 4                    | Displacement                   | 2480                     |
| Electric engine type              |                      | Electric engine maximum output |                          |
| Electric engine maximum torque    |                      | Electric engine power          |                          |
| Engine maximum power              | 170ps(125kW)/5600rpm | Engine maximum torque          | 25.0kg·m(245N·m)/3900rpm |
| Engine model                      | QR25DE               | Frame type                     |                          |
| Front shaft weight                | 1040                 | Front shock absorber type      |                          |
| Front stabilizer type             |                      | Front tires size               | 225/55R18 98V            |
| Front tread                       | 1600                 | Fuel consumption               |                          |
| Fuel tank equipment               | 73                   | Grade                          | RIDER BLACK LINE         |
| Height                            | 181                  | Length                         | 498                      |
| Main brakes type                  |                      | Make                           | NISSAN                   |
| Maximum speed                     |                      | Minimum ground clearance       |                          |
| Minimum turning radius            | 5.7                  | Model                          | ELGRAND                  |
| Model code                        | DBA-TE52             | Mufflers number                |                          |