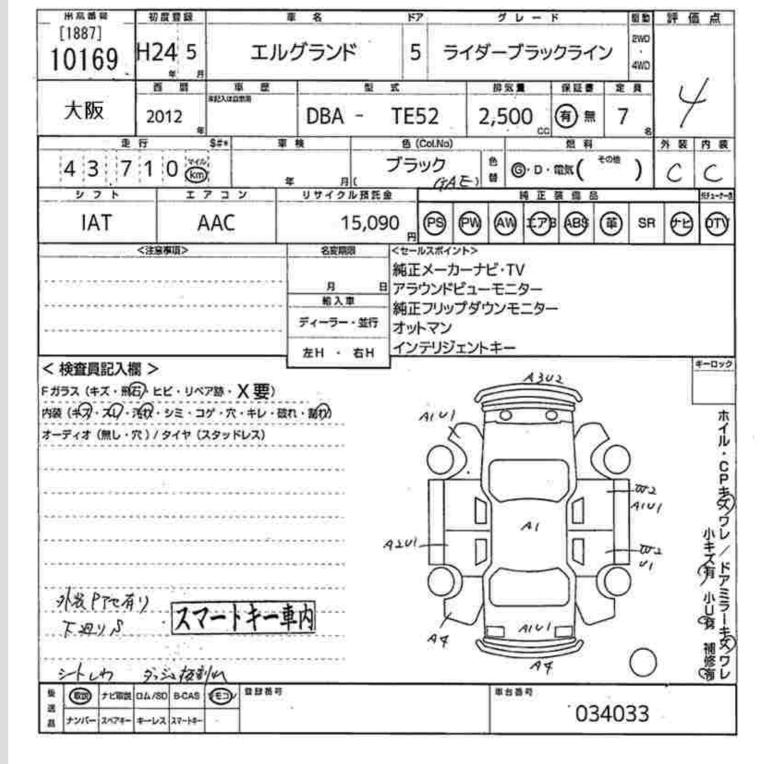

Date: 2023-07-13, Auction: MIRIVE Osaka, Lot #: 10169

| Date:              | 2023-07-13   | Lot #:         | 10169   |
|--------------------|--------------|----------------|---------|
| Auction name:      | MIRIVE Osaka | Region:        | Osaka   |
| Make:              | NISSAN       | Model:         | ELGRAND |
| Reg. year:         | 2012         | Mileage (km):  | 43710   |
| Displacement (cc): | 2500         | Transmission:  | IAT     |
| Color:             | BLACK        | Model code:    | TE52    |
| Result:            | unsold       | Auction grade: | 4       |
| Problem type:      | No problem   | Problem scale: | None    |
| Contaminated:      | No           | Airbag:        | OK      |
|                    |              |                |         |