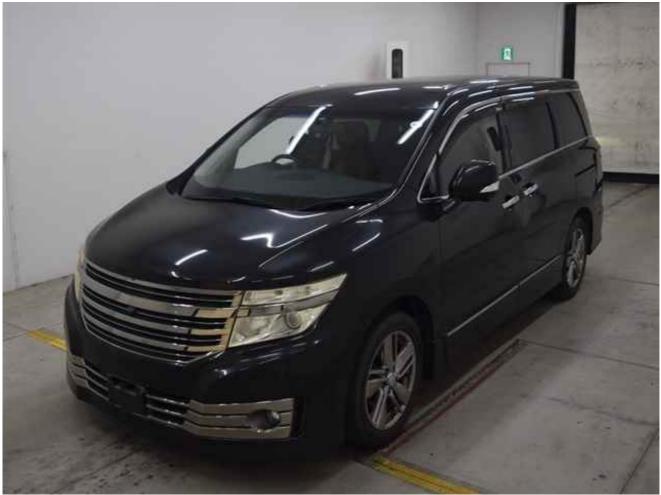

#### **VEHICLE DETAILS**

Chassis number <sup>1</sup>: TE52-034033

Manufacture date: 2012-03

Make: NISSAN

Model: ELGRAND

Body: DBA-TE52

Grade: RIDER BLACK LINE

Engine: QR25DE

## VEHICLE SPECIFICATION

| 1st gear ratio                    | 2.349 ~ 0.394        | 2nd gear ratio                 |                          |
|-----------------------------------|----------------------|--------------------------------|--------------------------|
| 3rd gear ratio                    |                      | 4th gear ratio                 |                          |
| 5th gear ratio                    |                      | 6th gear ratio                 |                          |
| Additional notes                  |                      | Airbag position, capacity      |                          |
| Body rear overhang                |                      | Body type                      | MV&1BOX                  |
| Chassis number embossing position |                      | Classification code            |                          |
| Cylinders                         | 4                    | Displacement                   | 2480                     |
| Electric engine type              |                      | Electric engine maximum output |                          |
| Electric engine maximum torque    |                      | Electric engine power          |                          |
| Engine maximum power              | 170ps(125kW)/5600rpm | Engine maximum torque          | 25.0kg·m(245N·m)/3900rpm |
| Engine model                      | QR25DE               | Frame type                     |                          |
| Front shaft weight                | 1040                 | Front shock absorber type      |                          |
| Front stabilizer type             |                      | Front tires size               | 225/55R18 98V            |
| Front tread                       | 1600                 | Fuel consumption               |                          |
| Fuel tank equipment               | 73                   | Grade                          | RIDER BLACK LINE         |
| Height                            | 181                  | Length                         | 498                      |
| Main brakes type                  |                      | Make                           | NISSAN                   |
| Maximum speed                     |                      | Minimum ground clearance       |                          |
| Minimum turning radius            | 5.7                  | Model                          | ELGRAND                  |
| Model code                        | DBA-TE52             | Mufflers number                |                          |