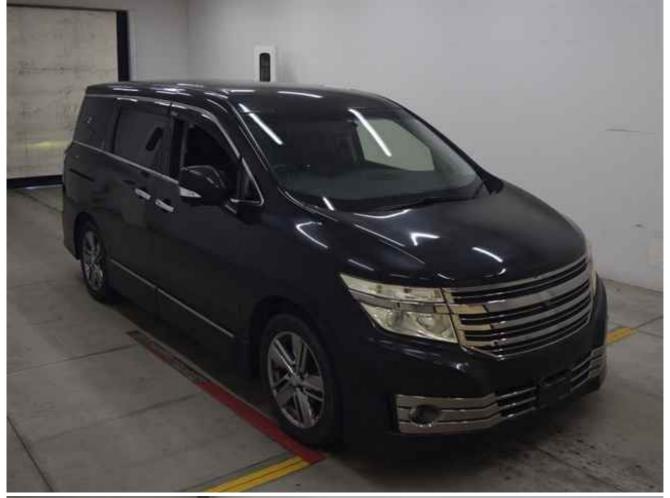

Date: 2023-07-13, Auction: MIRIVE Osaka, Lot #: 10169

| Date:              | 2023-07-13   | Lot #:         | 10169   |
|--------------------|--------------|----------------|---------|
| Auction name:      | MIRIVE Osaka | Region:        | Osaka   |
| Make:              | NISSAN       | Model:         | ELGRAND |
| Reg. year:         | 2012         | Mileage (km):  | 43710   |
| Displacement (cc): | 2500         | Transmission:  | IAT     |
| Color:             | BLACK        | Model code:    | TE52    |
| Result:            | unsold       | Auction grade: | 4       |
| Problem type:      | No problem   | Problem scale: | None    |
| Contaminated:      | No           | Airbag:        | OK      |
|                    |              |                |         |