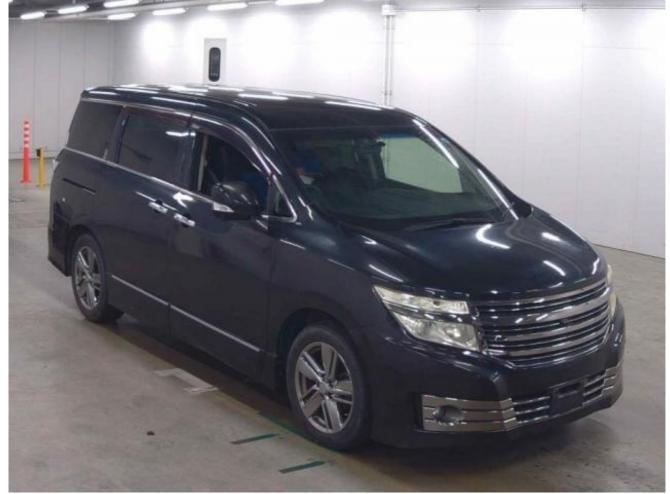

#### **VEHICLE DETAILS**

Chassis number <sup>1</sup>: TE52-034033

Manufacture date: 2012-03

Make: NISSAN

Model: ELGRAND

Body: DBA-TE52

Grade: RIDER BLACK LINE

Engine: QR25DE

## VEHICLE SPECIFICATION

| 1st gear ratio                    | 2.349 ~ 0.394        | 2nd gear ratio                 |                          |
|-----------------------------------|----------------------|--------------------------------|--------------------------|
| 3rd gear ratio                    |                      | 4th gear ratio                 |                          |
| 5th gear ratio                    |                      | 6th gear ratio                 |                          |
| Additional notes                  |                      | Airbag position, capacity      |                          |
| Body rear overhang                |                      | Body type                      | MV&1BOX                  |
| Chassis number embossing position |                      | Classification code            |                          |
| Cylinders                         | 4                    | Displacement                   | 2480                     |
| Electric engine type              |                      | Electric engine maximum output |                          |
| Electric engine maximum torque    |                      | Electric engine power          |                          |
| Engine maximum power              | 170ps(125kW)/5600rpm | Engine maximum torque          | 25.0kg·m(245N·m)/3900rpm |
| Engine model                      | QR25DE               | Frame type                     |                          |
| Front shaft weight                | 1040                 | Front shock absorber type      |                          |
| Front stabilizer type             |                      | Front tires size               | 225/55R18 98V            |
| Front tread                       | 1600                 | Fuel consumption               |                          |
| Fuel tank equipment               | 73                   | Grade                          | RIDER BLACK LINE         |
| Height                            | 181                  | Length                         | 498                      |
| Main brakes type                  |                      | Make                           | NISSAN                   |
| Maximum speed                     |                      | Minimum ground clearance       |                          |
| Minimum turning radius            | 5.7                  | Model                          | ELGRAND                  |
| Model code                        | DBA-TE52             | Mufflers number                |                          |