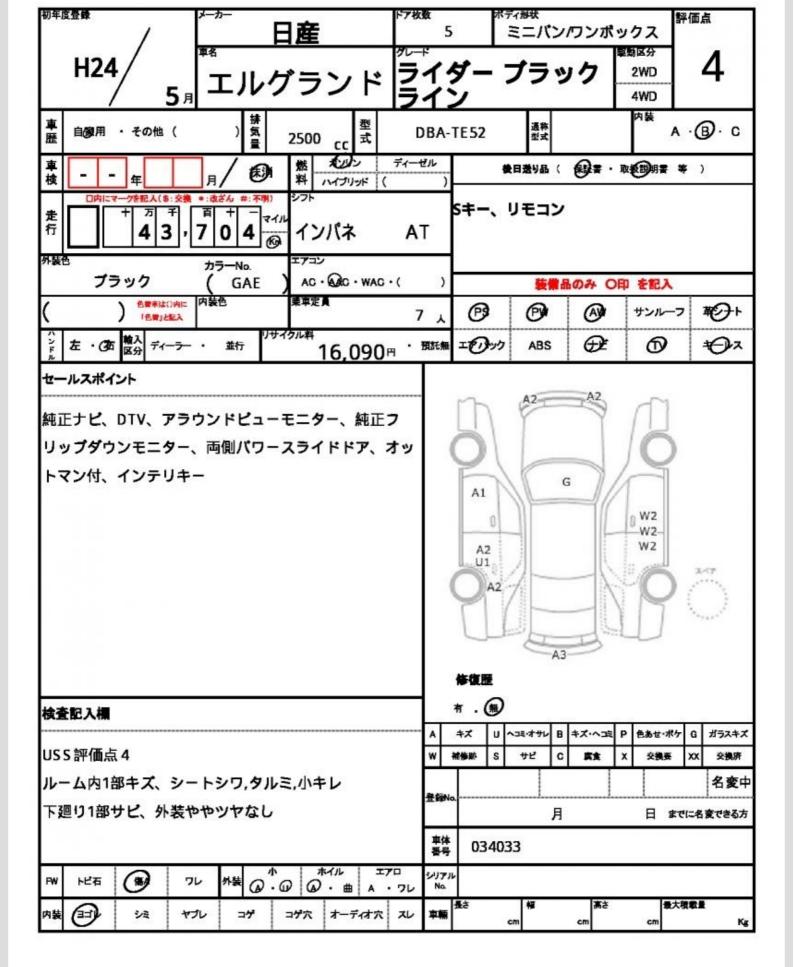

#### **VEHICLE DETAILS**

Chassis number <sup>1</sup>: TE52-034033

Manufacture date: 2012-03

Make: NISSAN

Model: ELGRAND

Body: DBA-TE52

Grade: RIDER BLACK LINE

Engine: QR25DE

**Drive**: 2WD

Transmission: AT

Title information <sup>2</sup>:

NO.

Deregistered to

**Export** 

Accident / Repair:

ĭ

No problem

Q

Odometer rollback:

No problem

O

Manufacturer recall:

No problem

 $\checkmark$ 

Safety grade <sup>3</sup>:

\*\*\*\*\*

 $\bigcirc$ 

Contamination risk:

No problem

### ODOMETER READINGS HISTORY

| Date reported | Data source  | Odometer reading (Km) |
|---------------|--------------|-----------------------|
| 2019-05-14    | MLIT         | 31300                 |
| 2021-05-18    | MLIT         | 35800                 |
| 2023-06-06    | TAA Kinki    | 43702                 |
| 2023-06-21    | JAA HAA      | 43704                 |
| 2023-06-23    | USS Nagoya   | 43704                 |
| 2023-06-28    | BAYAUC       | 43707                 |
| 2023-07-08    | TAA Hyogo    | 43710                 |
| 2023-07-13    | MIRIVE Osaka | 43710                 |
| 2023-07-22    | USS HAA Kobe | 43710                 |

### **DETAILED HISTORY**

| Event date | Location | Odometer reading (Km) | Data source  | Details            |
|------------|----------|-----------------------|--------------|--------------------|
| 2012-03    |          |                       | NISSAN       | Manufactured       |
| 2012-05    |          |                       | MLIT         | First registration |
| 2019-05-14 |          | 31300                 | MLIT         | Inspection         |
| 2021-05-18 | Kyoto    | 35800                 | MLIT         | Inspection         |
| 2023-05-09 | Kyoto    |                       | MLIT         | Last registration  |
| 2023-06-06 | Osaka    | 43702                 | TAA Kinki    | Auctioned          |
| 2023-06-21 |          | 43704                 | JAA HAA      | Auctioned          |
| 2023-06-23 | Aichi    | 43704                 | USS Nagoya   | Auctioned          |
| 2023-06-28 | Osaka    | 43707                 | BAYAUC       | Auctioned          |
| 2023-07-08 | Hyogo    | 43710                 | TAA Hyogo    | Auctioned          |
| 2023-07-13 | Osaka    | 43710                 | MIRIVE Osaka | Auctioned          |
| 2023-07-22 | Hyogo    | 43710                 | USS HAA Kobe | Auctioned          |

## VEHICLE SPECIFICATION

| 1st gear ratio                    | 2.349 ~ 0.394        | 2nd gear ratio                 |                          |
|-----------------------------------|----------------------|--------------------------------|--------------------------|
| 3rd gear ratio                    |                      | 4th gear ratio                 |                          |
| 5th gear ratio                    |                      | 6th gear ratio                 |                          |
| Additional notes                  |                      | Airbag position, capacity      |                          |
| Body rear overhang                |                      | Body type                      | MV&1BOX                  |
| Chassis number embossing position |                      | Classification code            |                          |
| Cylinders                         | 4                    | Displacement                   | 2480                     |
| Electric engine type              |                      | Electric engine maximum output |                          |
| Electric engine maximum torque    |                      | Electric engine power          |                          |
| Engine maximum power              | 170ps(125kW)/5600rpm | Engine maximum torque          | 25.0kg·m(245N·m)/3900rpm |
| Engine model                      | QR25DE               | Frame type                     |                          |
| Front shaft weight                | 1040                 | Front shock absorber type      |                          |
| Front stabilizer type             |                      | Front tires size               | 225/55R18 98V            |
| Front tread                       | 1600                 | Fuel consumption               |                          |
| Fuel tank equipment               | 73                   | Grade                          | RIDER BLACK LINE         |
| Height                            | 181                  | Length                         | 498                      |
| Main brakes type                  |                      | Make                           | NISSAN                   |
| Maximum speed                     |                      | Minimum ground clearance       |                          |
| Minimum turning radius            | 5.7                  | Model                          | ELGRAND                  |
| Model code                        | DBA-TE52             | Mufflers number                |                          |

| Rear shaft weight    | 910  | Rear shock absorber type |               |
|----------------------|------|--------------------------|---------------|
| Rear stabilizer type |      | Rear tires size          | 225/55R18 98V |
| Rear tread           | 1600 | Reverse ratio            |               |
| Riding capacity      | 7    | Side brakes type         |               |
| Specification code   |      | Stopping distance        |               |
| Transmission type    | AT   | Weight                   | 1950          |
| Wheel alignment      | 2WD  | Wheelbase                | 3000          |
| Width                | 185  |                          |               |
|                      |      |                          |               |
| AUCTION DATA         |      |                          |               |

| Date: 2023-06-06, Auction: TAA Kinki, Lot #: 2167 |
|---------------------------------------------------|
|                                                   |

| Date:                                          | 2023-06-06 | Lot #:         | 2167    |  |
|------------------------------------------------|------------|----------------|---------|--|
| Auction name:                                  | TAA Kinki  | Region:        | Osaka   |  |
| Make:                                          | NISSAN     | Model:         | ELGRAND |  |
| Reg. year:                                     | 2012       | Mileage (km):  | 43702   |  |
| Displacement (cc):                             | 2500       | Transmission:  | IAT     |  |
| Color:                                         | BLACK      | Model code:    | TE52    |  |
| Result:                                        | sold       | Auction grade: | 4       |  |
| Problem type:                                  | No problem | Problem scale: | None    |  |
| Contaminated:                                  | No         | Airbag:        | ОК      |  |
| Detai 2022 00 24 Avetion, IAA HAA Let #, 00002 |            |                |         |  |