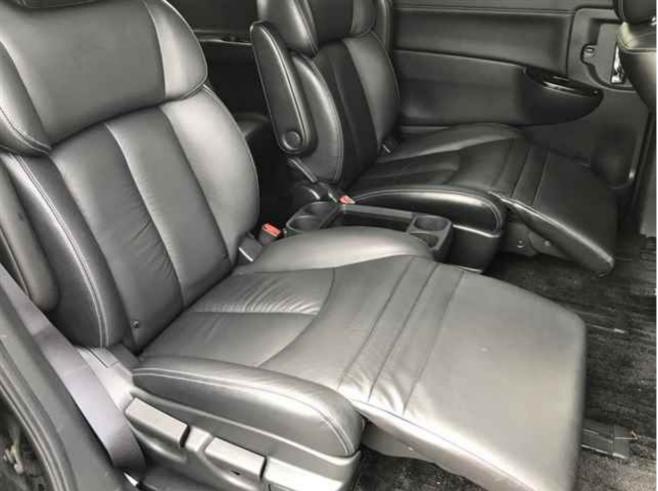

| Rear shaft weight    | 910  | Rear shock absorber type |               |
|----------------------|------|--------------------------|---------------|
| Rear stabilizer type |      | Rear tires size          | 225/55R18 98V |
| Rear tread           | 1600 | Reverse ratio            |               |
| Riding capacity      | 7    | Side brakes type         |               |
| Specification code   |      | Stopping distance        |               |
| Transmission type    | AT   | Weight                   | 1950          |
| Wheel alignment      | 2WD  | Wheelbase                | 3000          |
| Width                | 185  |                          |               |
|                      |      |                          |               |
| AUCTION DATA         |      |                          |               |