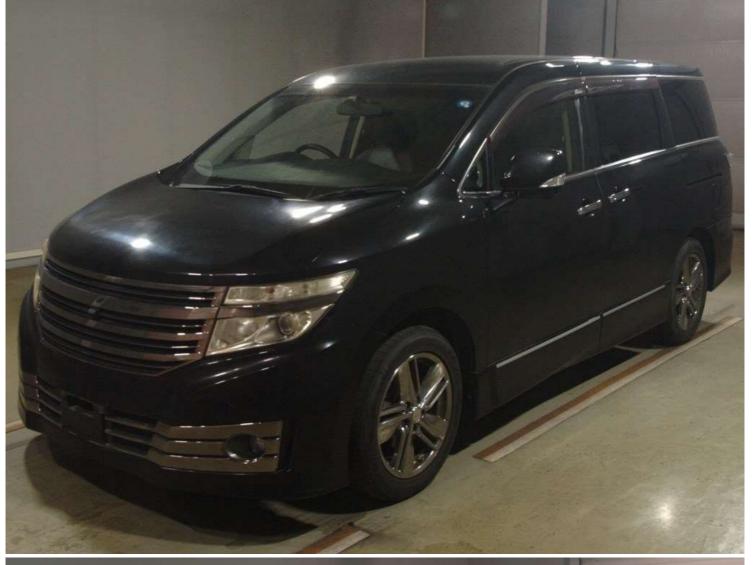

| Date: 2023-06-06, Auction: TAA Kinki, Lot #: 2167 |
|---------------------------------------------------|
|                                                   |

| Date:                                          | 2023-06-06 | Lot #:         | 2167    |  |
|------------------------------------------------|------------|----------------|---------|--|
| Auction name:                                  | TAA Kinki  | Region:        | Osaka   |  |
| Make:                                          | NISSAN     | Model:         | ELGRAND |  |
| Reg. year:                                     | 2012       | Mileage (km):  | 43702   |  |
| Displacement (cc):                             | 2500       | Transmission:  | IAT     |  |
| Color:                                         | BLACK      | Model code:    | TE52    |  |
| Result:                                        | sold       | Auction grade: | 4       |  |
| Problem type:                                  | No problem | Problem scale: | None    |  |
| Contaminated:                                  | No         | Airbag:        | ОК      |  |
| Detai 2022 00 24 Avetion, IAA HAA Let #, 00002 |            |                |         |  |