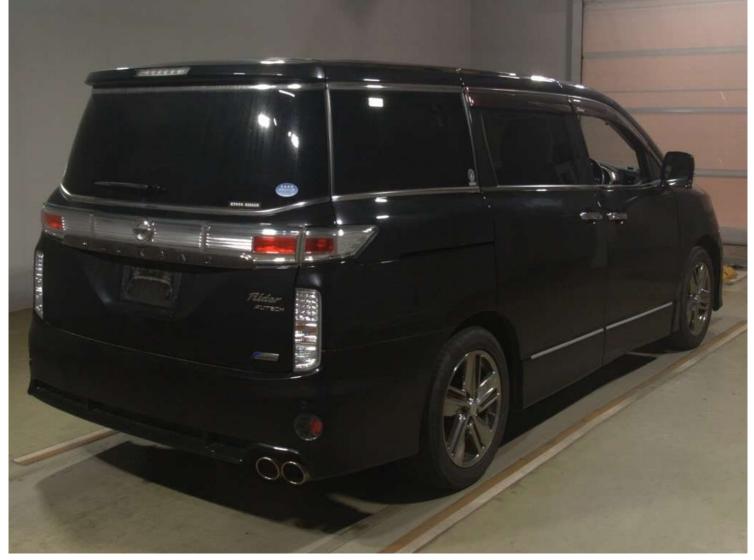

Date: 2023-07-13, Auction: MIRIVE Osaka, Lot #: 10169

| Date:              | 2023-07-13   | Lot #:         | 10169   |
|--------------------|--------------|----------------|---------|
| Auction name:      | MIRIVE Osaka | Region:        | Osaka   |
| Make:              | NISSAN       | Model:         | ELGRAND |
| Reg. year:         | 2012         | Mileage (km):  | 43710   |
| Displacement (cc): | 2500         | Transmission:  | IAT     |
| Color:             | BLACK        | Model code:    | TE52    |
| Result:            | unsold       | Auction grade: | 4       |
| Problem type:      | No problem   | Problem scale: | None    |
| Contaminated:      | No           | Airbag:        | OK      |
|                    |              |                |         |