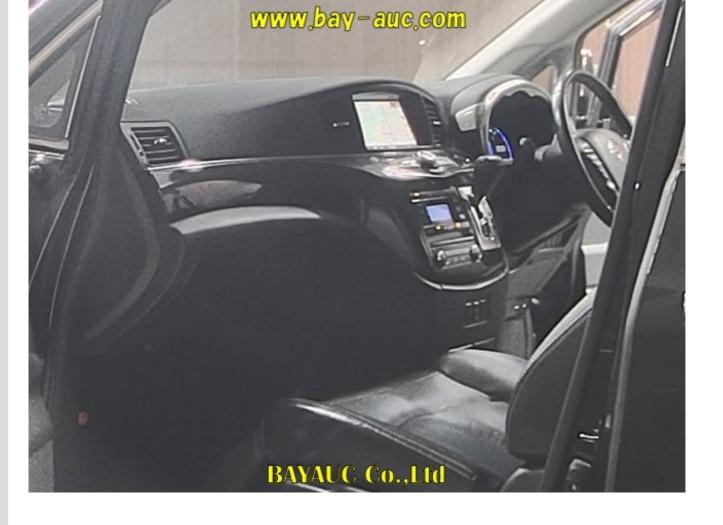

| Date: 2023-06-06, Auction: TAA Kinki, Lot #: 2167 |
|---------------------------------------------------|
|                                                   |

| Date:                                          | 2023-06-06 | Lot #:         | 2167    |  |
|------------------------------------------------|------------|----------------|---------|--|
| Auction name:                                  | TAA Kinki  | Region:        | Osaka   |  |
| Make:                                          | NISSAN     | Model:         | ELGRAND |  |
| Reg. year:                                     | 2012       | Mileage (km):  | 43702   |  |
| Displacement (cc):                             | 2500       | Transmission:  | IAT     |  |
| Color:                                         | BLACK      | Model code:    | TE52    |  |
| Result:                                        | sold       | Auction grade: | 4       |  |
| Problem type:                                  | No problem | Problem scale: | None    |  |
| Contaminated:                                  | No         | Airbag:        | ОК      |  |
| Detai 2022 00 24 Avetion, IAA HAA Let #, 00002 |            |                |         |  |