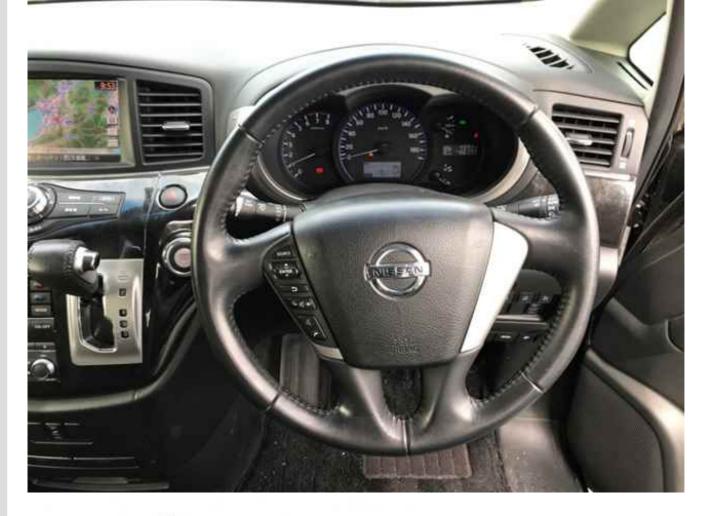

Date: 2023-07-22, Auction: USS HAA Kobe, Lot #: 50203

| Date:              | 2023-07-22   | Lot #:         | 50203   |
|--------------------|--------------|----------------|---------|
| Auction name:      | USS HAA Kobe | Region:        | Hyogo   |
| Make:              | NISSAN       | Model:         | ELGRAND |
| Reg. year:         | 2012         | Mileage (km):  | 43710   |
| Displacement (cc): | 2500         | Transmission:  | IA      |
| Color:             | BLACK        | Model code:    | TE52    |
| Result:            | available    | Auction grade: | 4       |
| Problem type:      | No problem   | Problem scale: | None    |
| Contaminated:      | No           | Airbag:        | ОК      |