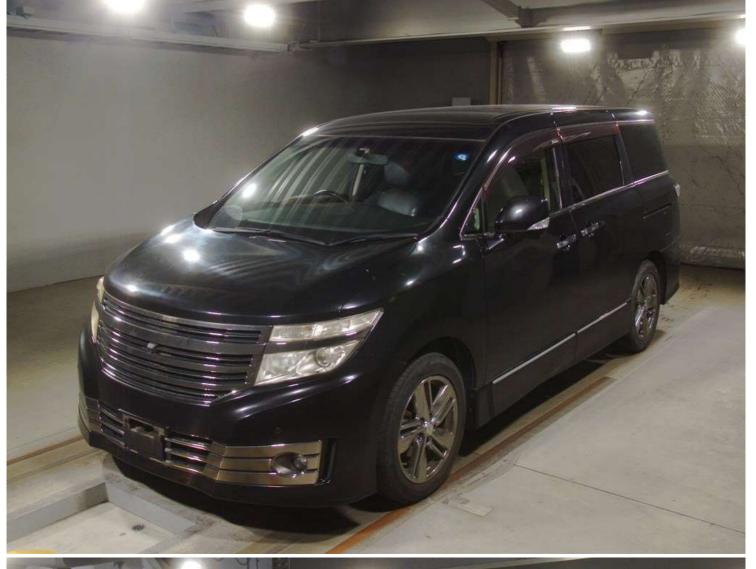

#### **VEHICLE DETAILS**

Chassis number <sup>1</sup>: TE52-034033

Manufacture date: 2012-03

Make: NISSAN

Model: ELGRAND

Body: DBA-TE52

Grade: RIDER BLACK LINE

Engine: QR25DE

## VEHICLE SPECIFICATION

| 1st gear ratio                    | 2.349 ~ 0.394        | 2nd gear ratio                 |                          |
|-----------------------------------|----------------------|--------------------------------|--------------------------|
| 3rd gear ratio                    |                      | 4th gear ratio                 |                          |
| 5th gear ratio                    |                      | 6th gear ratio                 |                          |
| Additional notes                  |                      | Airbag position, capacity      |                          |
| Body rear overhang                |                      | Body type                      | MV&1BOX                  |
| Chassis number embossing position |                      | Classification code            |                          |
| Cylinders                         | 4                    | Displacement                   | 2480                     |
| Electric engine type              |                      | Electric engine maximum output |                          |
| Electric engine maximum torque    |                      | Electric engine power          |                          |
| Engine maximum power              | 170ps(125kW)/5600rpm | Engine maximum torque          | 25.0kg·m(245N·m)/3900rpm |
| Engine model                      | QR25DE               | Frame type                     |                          |
| Front shaft weight                | 1040                 | Front shock absorber type      |                          |
| Front stabilizer type             |                      | Front tires size               | 225/55R18 98V            |
| Front tread                       | 1600                 | Fuel consumption               |                          |
| Fuel tank equipment               | 73                   | Grade                          | RIDER BLACK LINE         |
| Height                            | 181                  | Length                         | 498                      |
| Main brakes type                  |                      | Make                           | NISSAN                   |
| Maximum speed                     |                      | Minimum ground clearance       |                          |
| Minimum turning radius            | 5.7                  | Model                          | ELGRAND                  |
| Model code                        | DBA-TE52             | Mufflers number                |                          |