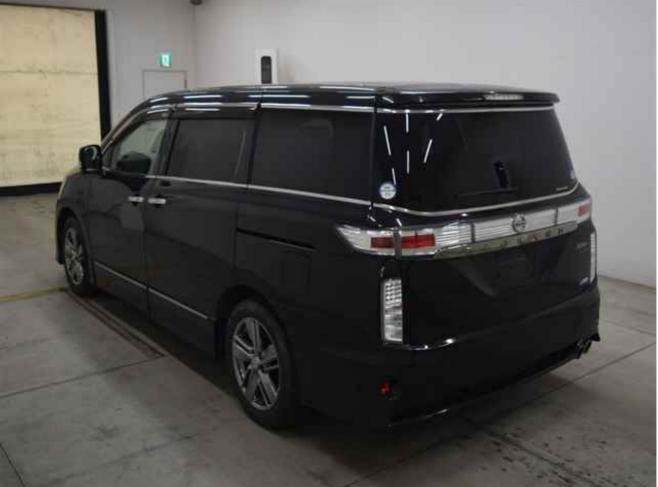

Date: 2023-07-13, Auction: MIRIVE Osaka, Lot #: 10169

| Date:              | 2023-07-13   | Lot #:         | 10169   |
|--------------------|--------------|----------------|---------|
| Auction name:      | MIRIVE Osaka | Region:        | Osaka   |
| Make:              | NISSAN       | Model:         | ELGRAND |
| Reg. year:         | 2012         | Mileage (km):  | 43710   |
| Displacement (cc): | 2500         | Transmission:  | IAT     |
| Color:             | BLACK        | Model code:    | TE52    |
| Result:            | unsold       | Auction grade: | 4       |
| Problem type:      | No problem   | Problem scale: | None    |
| Contaminated:      | No           | Airbag:        | OK      |
|                    |              |                |         |